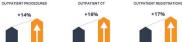

### **RESULTS**

resolved

PERFORMANCE TOTALS: 12 MONTHS

\$122M \$34M 19% 27% 378 110 Capacity **Duplications** Top-line Incremental MRI CT issues resolved net revenue increase revenue increase

Identified MRI and CT as top leakage opportunities