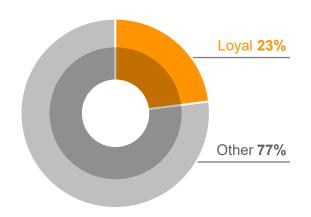

## Only a Small Portion of Patients Tend to Be Loyal to a Single Health System...Even at the Level of a Service Line

Sample Analysis: Proportion of Loyal Patients Overall and by Service Line 2019-2022

### **OVERALL % OF UNIQUE PATIENTS**