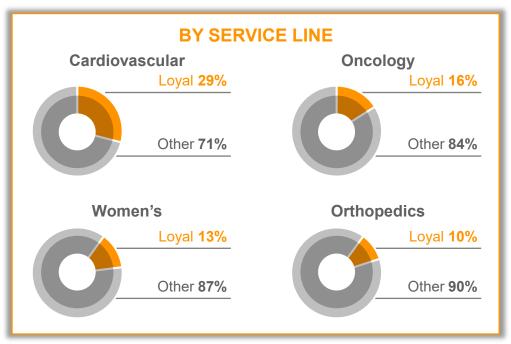

## Only a Small Portion of Patients Tend to Be Loyal to a Single Health System...Even at the Level of a Service Line

Sample Analysis: Proportion of Loyal Patients Overall and by Service Line 2019-2022