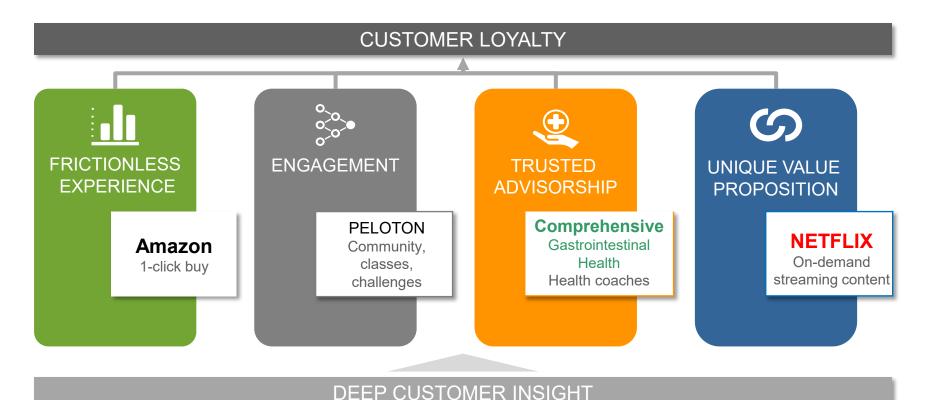

# Loyalty-Driven Growth Playbook Requires Deep Customer Insight That Informs a New Array of Strategic Levers

# Poll #2: Which strategic levers do you believe are the most effective starting points for your loyalty-driven journey?

- Removing Friction
- Driving Engagement
- Building Trusted Advisorship
- Going to market with an offering with a unique value proposition