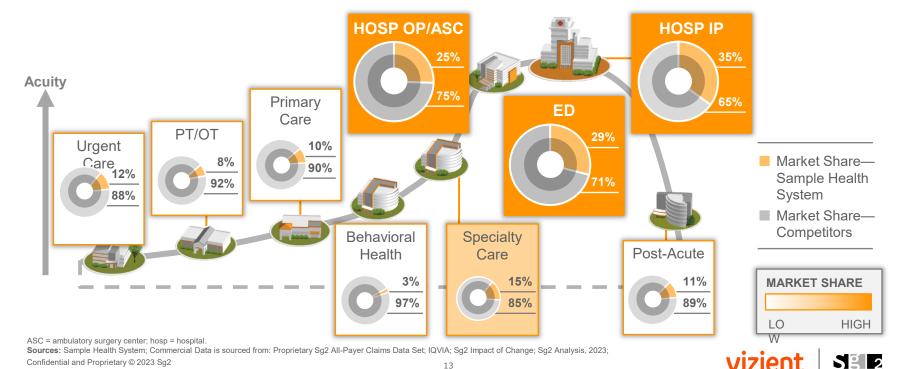

## Systems of CARE Have Been Designed to Capture Distinct Episodes of Sick Care with Market Share and Service Mix as the Core Goals

### Sample Analysis: Market Share Across the System of CARE